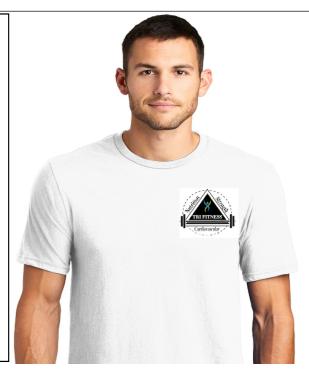

## Send email to: Bev Bodart – <u>bev@netnet.net</u> Price \$15 Include: Name \_\_\_\_\_\_Phone to text\_\_\_\_\_

UNISEX • 4.3-ounce, 100% combed ring spun cotton, 34 singles • 60/40 combed ring spun cotton/poly (Heathers)