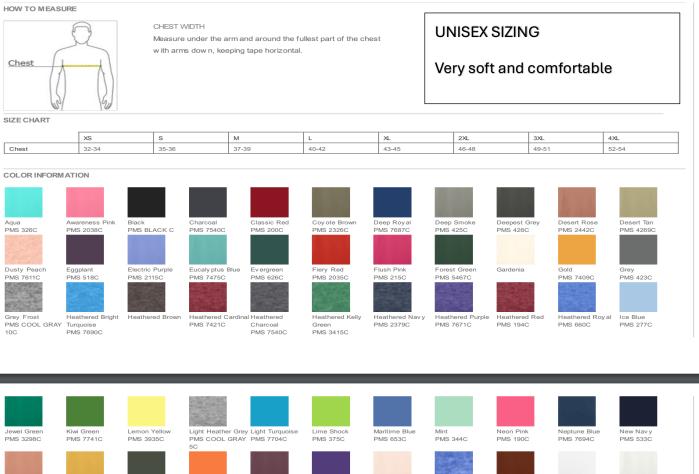

CARE INSTRUCTIONS

Machine washcold with like colors. Only non-chlorine bleach. Tumble dry low. Warm iron if necessary

Nostalgia Rose Ochre Yello PMS 5005C PMS 1245C

Olive PMS 418C

Orange C PMS 1495C Plum PMS 7645C

Purple PMS 7679C Ros

ater Pink

Royal Frost PMS 7684C

Russet PMS 7610C White

White Smoke PMS COOL GRAY 4C

Size

Color